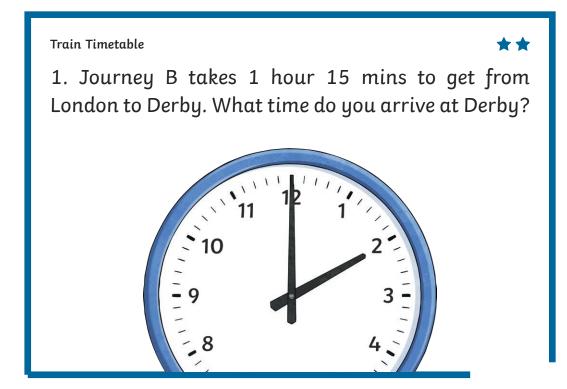

## Train Timetable Challenge Cards

1. Journey B takes 1 hour and 16 mins to get from London to Derby. What time do you arrive at Derby?

4. You need to be at Hull for 15:30, which is the best train to catch? How long will you need to wait?