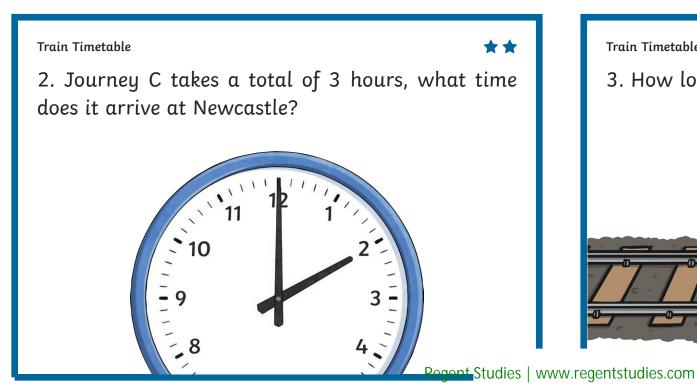

| Destination | Journey A | Journey B | Journey C |
|-------------|-----------|-----------|-----------|
| London      | 10:20     | 11:30     | 16:40     |
| Derby       | 12:20     |           | 18:00     |
| Sheffield   | 12:40     | 13:10     | 18:30     |
| Hull        | 13:20     | 13:55     | 19:15     |
| Newcastle   | 14:25     | 14:40     |           |
| Duration    |           |           | 3 hours   |

| Destination | Journey A | Journey B | Journey C |
|-------------|-----------|-----------|-----------|
| London      | 10:15     | 11:30     | 16:40     |
| Derby       | 12:15     |           | 18:05     |
| Sheffield   | 12:40     | 13:10     | 18:30     |
| Hull        | 13:20     | 13:55     | 19:15     |
| Newcastle   | 14:05     | 14:35     |           |
| Duration    |           |           | 3 hours   |

| Destination | Journey A | Journey B | Journey C         |
|-------------|-----------|-----------|-------------------|
| London      | 10:17     | 11:37     | 16:43             |
| Derby       | 12:12     |           | 18:08             |
| Sheffield   | 12:38     | 13:08     | 18:27             |
| Hull        | 13:16     | 13:58     | 19:14             |
| Newcastle   | 14:06     | 14:34     |                   |
| Duration    |           |           | 3 hours 5 minutes |