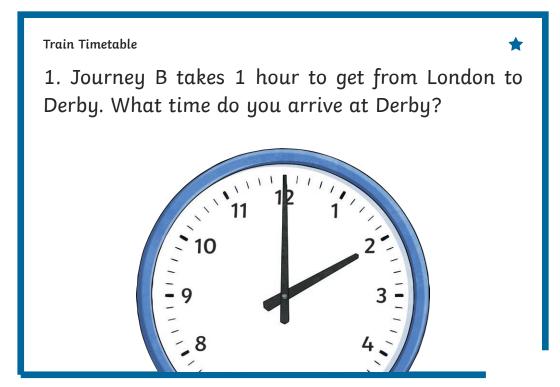

## Train Timetable Challenge Cards

1. Journey B takes 1 hour and 16 mins to get from London to Derby. What time do you arrive at Derby?

4. You need to be at Hull for 15:30, which is the best train to catch? How long will you need to wait?