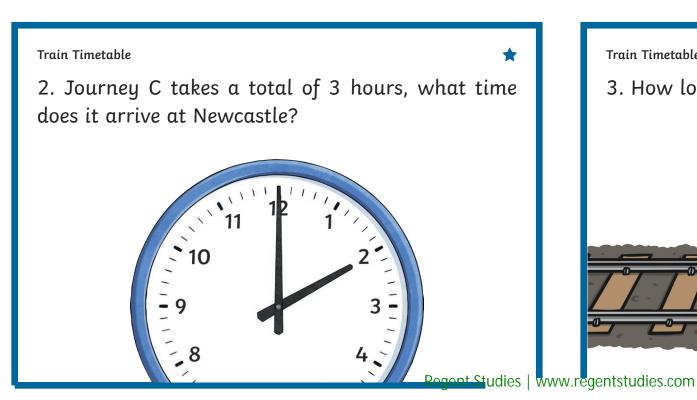

| Destination | Journey A | Journey B | Journey C |
|-------------|-----------|-----------|-----------|
| London      | 10:20     | 11:30     | 16:40     |
| Derby       | 12:20     |           | 18:00     |
| Sheffield   | 12:40     | 13:10     | 18:30     |
| Hull        | 13:20     | 13:55     | 19:15     |
| Newcastle   | 14:25     | 14:40     |           |
| Duration    |           |           | 3 hours   |

| Destination | Journey A | Journey B | Journey C |
|-------------|-----------|-----------|-----------|
| London      | 10:15     | 11:30     | 16:40     |
| Derby       | 12:15     |           | 18:05     |
| Sheffield   | 12:40     | 13:10     | 18:30     |
| Hull        | 13:20     | 13:55     | 19:15     |
| Newcastle   | 14:05     | 14:35     |           |
| Duration    |           |           | 3 hours   |

| Destination | Journey A | Journey B | Journey C         |
|-------------|-----------|-----------|-------------------|
| London      | 10:17     | 11:37     | 16:43             |
| Derby       | 12:12     |           | 18:08             |
| Sheffield   | 12:38     | 13:08     | 18:27             |
| Hull        | 13:16     | 13:58     | 19:14             |
| Newcastle   | 14:06     | 14:34     |                   |
| Duration    |           |           | 3 hours 5 minutes |