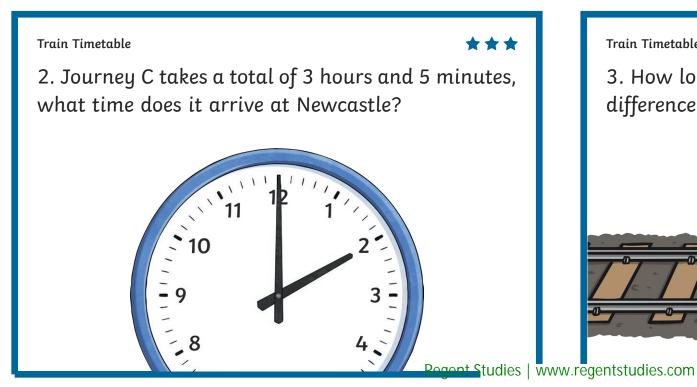

| Destination | Journey A | Journey B | Journey C         |
|-------------|-----------|-----------|-------------------|
| London      | 10:17     | 11:37     | 16:43             |
| Derby       | 12:12     |           | 18:08             |
| Sheffield   | 12:38     | 13:08     | 18:27             |
| Hull        | 13:16     | 13:58     | 19:14             |
| Newcastle   | 14:06     | 14:34     |                   |
| Duration    |           |           | 3 hours 5 minutes |